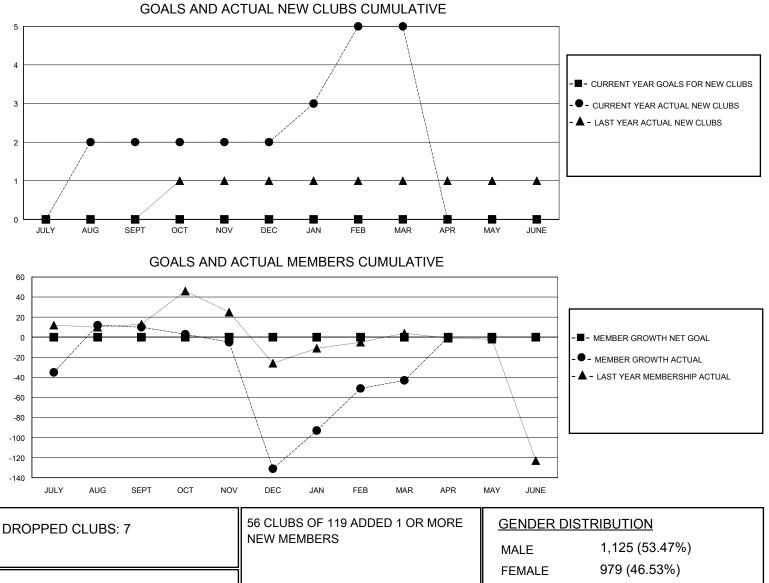

## MONTHLY MEMBERSHIP PROGRESS REPORT

District 351

Results as of: 3/31/2024

| GMT:          |               | GMT CA      |               |                       |                         |                         |                                                    |  |
|---------------|---------------|-------------|---------------|-----------------------|-------------------------|-------------------------|----------------------------------------------------|--|
|               | Club          | S           |               | Members               |                         |                         |                                                    |  |
|               | RESULTS FOR   | R 2023-2024 |               | RESULTS FOR 2023-2024 |                         |                         |                                                    |  |
| QUARTER       | NEW CLUB GOAL | NEW CLUBS   | DROPPED CLUBS | QUARTER MEN           | MBER GROWTH NET<br>GOAL | MEMBER GROWTH<br>ACTUAL | DROPPED<br>MEMBERS ACTUAL<br>(including transfers) |  |
| JULY/AUG/SEPT | 0             | 2           | 0             | JULY/AUG/SEPT         | 0                       | 127                     | 87                                                 |  |
| OCT/NOV/DEC   | 0             | 0           | 6             | OCT/NOV/DEC           | 0                       | 54                      | 185                                                |  |
| JAN/FEB/MAR   | 0             | 3           | 1             | JAN/FEB/MAR           | 0                       | 184                     | 44                                                 |  |
| APR/MAY/JUNE  | 0             | 0           | 0             | APR/MAY/JUNE          | 0                       | 0                       | 0                                                  |  |